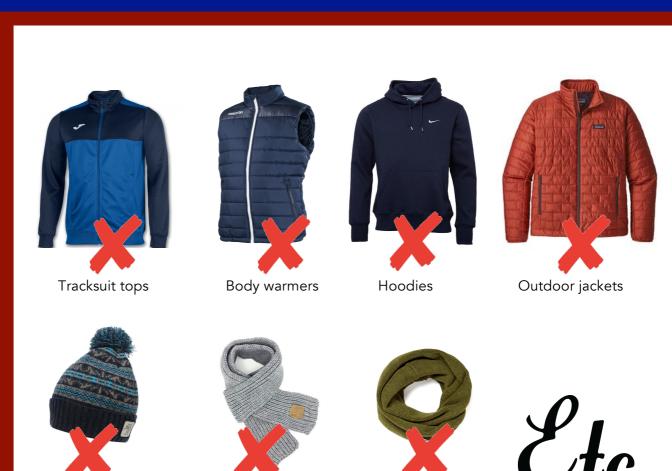

The school expects all students to wear the full uniform while on school premises and throughout the school day. While naturally students may *arrive* in school with additional clothing, as this depends on the weather, no additional clothing should be worn on top of the uniform *during the school day* (jackets of any type, body warmers, fleeces, hoodies, tracksuit tops, scarfs, neck warmers). Such items should be <u>stored in lockers before 9.00am</u> and left there for the duration of the day.

Neck warmers

Scarfs

Hats